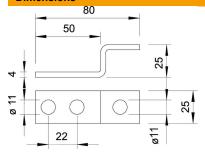

# **Technical data sheet**

## Connection and end piece A4

**Item number: 5334934** 





- For attaching to steel structures or bolting to fixed earthing terminals
- For attachments: Round conductor Rd 8-10 and flat conductor FL 30 x 3.5
- 2 attaching holes Ø 11 mm
- 1 attaching hole Ø D mm

Α4

Stainless steel

#### Master data

| Item number         | 5334934         |
|---------------------|-----------------|
| Description 1       | End piece       |
| Manufacturer        | OBO             |
| Dimension           | M10             |
| Material            | Stainless steel |
| Smallest sales unit | 10              |
| Unit of quantity    | Piece           |
| Weight              | 6.4 kg          |
| Weight unit         | kg/100 pc.      |

### **Dimensions**



Dimension d min.

11 mm

#### Technical data

| Type of fastening screw | Miscellaneous                                  |
|-------------------------|------------------------------------------------|
| Type of connector       | End piece                                      |
| Suitable for connection | Round conductor Rd 8-10 / flat conductor Fl 30 |
| Intermediate plate      | no                                             |