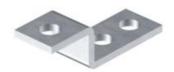

## Connection and end piece A4

**Item number: 5334934** 

- For attaching to steel structures or bolting to fixed earthing terminals
- For attachments: Round conductor Rd 8-10 and flat conductor FL 30 x 3.5
- 2 attaching holes Ø 11 mm
- 1 attaching hole Ø D mm

Α4

Stainless steel