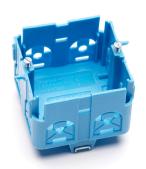

### Accessory mounting box BK GD, single

**Item number: 6133583** 

Single SIGNO accessory mounting box for the connection of power and data technology in the SIGNO BK, BA and BS trunking systems.

Toolless mounting through fixing with an eccentric rotational lock and time-saving cable connection.