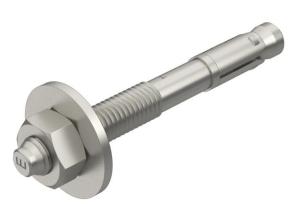

# Item number: 3498322

Bolt tie BZ for the anchoring of medium-duty to heavy-duty loads, indoors and outdoors, both in cracked and non-cracked concrete. It combines high approved loads with small edge distances and axial spacings.

### Master data

| Item number         | 3498322           |
|---------------------|-------------------|
| Description 1       | Wedge anchor BZ-U |
| Manufacturer        | OBO               |
| Dimension           | M8x75mm           |
| Material            | Stainless steel   |
| Surface             | Bright, treated   |
| Surface standard    |                   |
| Smallest sales unit | 50                |
| Unit of quantity    | Piece             |
| Weight              | 3.46 kg           |
| Weight unit         | kg/100 pc.        |
|                     |                   |

# Dimensions

| Length      | 75 mm |
|-------------|-------|
| Dimension L | 75 mm |