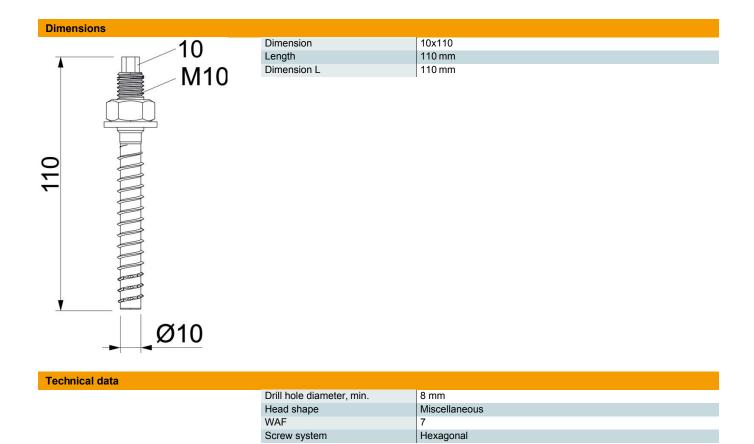

### Master data

| Item number         | 3498192                |
|---------------------|------------------------|
| Description 1       | Pre-set anchor         |
| Description 2       | with connection thread |
| Manufacturer        | OBO                    |
| Dimension           | 10x110                 |
| Material            | Steel                  |
| Surface             | galvanised             |
| Surface standard    |                        |
| Smallest sales unit | 25                     |
| Unit of quantity    | Piece                  |
| Weight              | 6.66 kg                |
| Weight unit         | kg/100 pc.             |