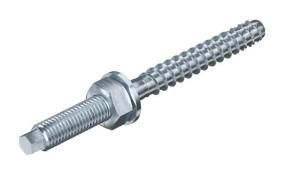

## MMS-plus V 10x110 pre-push tie, with connection thread

**Item number: 3498192** 

Bolt tie for direct mounting without additional anchors in cracked and uncracked concrete and masonry. With connection thread and washer to accept large loads. Suitable for fastening suspended loads from suspended supports and wall brackets in push-through mounting.

Construction product tested according to EAD and CE mark, with European Technical Assessment (ETA) and proof of suitability. Load-bearing capacities under fire loads proven up to fire resistance class R120.

Stee

galvanised