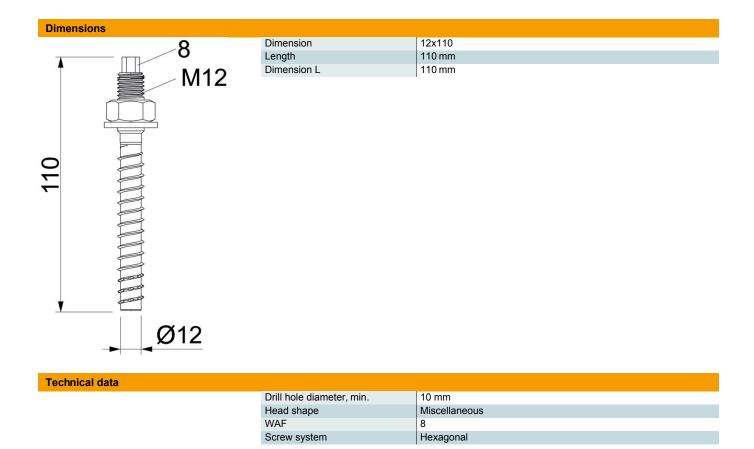

### Master data

| Item number         | 3498196                |
|---------------------|------------------------|
| Description 1       | Pre-set anchor         |
| Description 2       | with connection thread |
| Manufacturer        | OBO                    |
| Dimension           | 12x110                 |
| Material            | Steel                  |
| Surface             | galvanised             |
| Surface standard    |                        |
| Smallest sales unit | 25                     |
| Unit of quantity    | Piece                  |
| Weight              | 6.9 kg                 |
| Weight unit         | kg/100 pc.             |