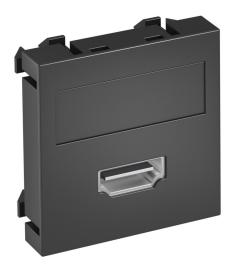

## **Technical data sheet**

**HDMI** connection, 1 module, straight outlet, as screw connection

**Item number: 6104805** 

Multimedia support with one HDMI connection socket, straight cable outlet, with labelling panel, HDMI socket with screw connection. Support plate with locking fastening, suitable for horizontal and vertical installation in the system environment.

#### Master data

| Item number         | 6104805                      |
|---------------------|------------------------------|
| Туре                | MTG-HD S SWGR1               |
| Description 1       | Multimedia support, HDMI     |
| Description 2       | socket with screw connection |
| Manufacturer        | OBO                          |
| Dimension           | 45x45mm                      |
| Colour              | Black-grey; RAL 7021         |
| Material            | Polycarbonate                |
| Smallest sales unit | 1                            |
| Unit of quantity    | Piece                        |
| Weight              | 3.2 kg                       |
| Weight unit         | kg/100 pc.                   |