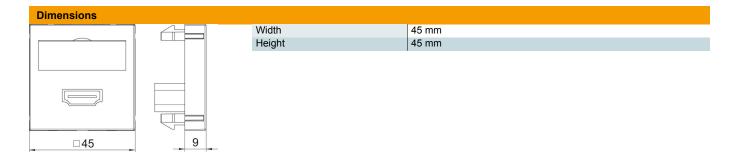

#### Master data

| Item number         | 6104805                      |
|---------------------|------------------------------|
| Туре                | MTG-HD S SWGR1               |
| Description 1       | Multimedia support, HDMI     |
| Description 2       | socket with screw connection |
| Manufacturer        | OBO                          |
| Dimension           | 45x45mm                      |
| Colour              | Black-grey; RAL 7021         |
| Material            | Polycarbonate                |
| Smallest sales unit | 1                            |
| Unit of quantity    | Piece                        |
| Weight              | 3.2 kg                       |
| Weight unit         | kg/100 pc.                   |

#### Technical data

| Surface version      | Matt                                   |
|----------------------|----------------------------------------|
| Fastening type       | Lock                                   |
| Labelling panel      | With labelling panel                   |
| Halogen-free         | yes                                    |
| Hinged cover         | no                                     |
| Lamp-wire connector  | no                                     |
| With printed label   | no                                     |
| With dust protection | no                                     |
| Protection rating    | IP20                                   |
| Depth                | 9 mm                                   |
| Support ring         | no                                     |
| Transparent          | no                                     |
| Use                  | HDMI                                   |
| Strain relief option | no                                     |
| Combination          | Basic element with central cover plate |
| Outlet direction     | Straight                               |