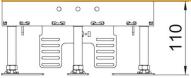

#### Technical data

| Number of installable devices                   | 10                      |
|-------------------------------------------------|-------------------------|
| Number of mounting boxes                        | 3                       |
| Number of cable outlets                         | 1                       |
| Version for                                     | Round                   |
| Cable outlet version                            | Swivellable cord outlet |
| Floor care                                      | Dry                     |
| Decouplable                                     | no                      |
| Floor height, max.                              | 155 mm                  |
| Floor height, min.                              | 110 mm                  |
| Suitable for raised floor installati-<br>on     | yes                     |
| Suitable for cavity floor installation          | yes                     |
| Suitable for underfloor box                     | 350                     |
| Device support to accept moun-<br>ting boxes    | yes                     |
| Nominal size for device installati-<br>on units | R7                      |
| Height-adjustment range, max.                   | 155 mm                  |
| Height-adjustment range, min.                   | 110 mm                  |
| Protection rating (IP) when used                | IP20                    |
| Protection rating (IP) when unu-<br>sed         | IP40                    |
| Protection rating IK code                       | IK10                    |
| Heavy-duty version                              | no                      |
| Installation system type                        | UT3 / UT4               |
| Approvals                                       | VDE                     |
| Floor covering thickness                        | 20 mm                   |