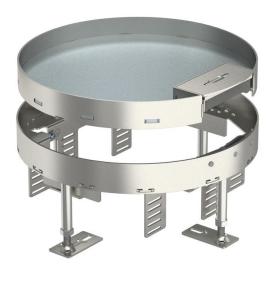

### Height-adjustable cassette with cord outlet, RKSR, stainless steel Item number: 7409268

Height-adjustable cassette of nominal size R7 with cord outlet for installation of accessories in dry-care floors for indoor use.

Height-adjustable cassette for cord outlet, 3-compartment. 2 APMT2 cover plates and 1 APMT5 cover plate can be installed. For the installation of 2 UT3 universal supports and one UT4 universal support for 7 individual installation devices with support ring/support clamp or 10 Modul 45 devices.