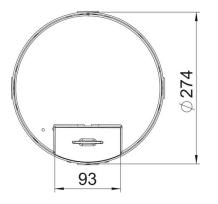

#### Master data

| 7409268          |
|------------------|
| Round cassette   |
| with cord outlet |
| OBO              |
| Ø275mm           |
| Stainless steel  |
| 1                |
| Piece            |
| 340 kg           |
| kg/100 pc.       |
|                  |