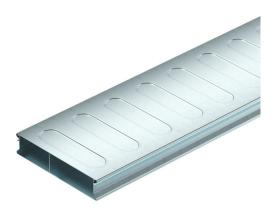

## Underfloor duct, 2 pieces, 2-compartment, duct height 38 mm

**Item number: 7400258** 

Underfloor duct (2 piece) for routing cables in screed-covered underfloor systems, according to EN 50085-2-2. Removable and continuously lockable duct cover. With separating retainer in the duct base.

The profiled side walls offer a locking mechanism to lock the duct cover onto the duct base. The stiffening beads in the duct cover serve to create stability.

St

Steel

FS

Strip galvanized

## Master data

| Item number         | 7400258                 |
|---------------------|-------------------------|
| Description 1       | Underfloor duct, 2-part |
| Description 2       | 2 compartments          |
| Manufacturer        | OBO                     |
| Dimension           | 2000x190x38             |
| Material            | Steel                   |
| Surface             | Strip galvanized        |
| Surface standard    | DIN EN 10346            |
| Smallest sales unit | 2                       |
| Unit of quantity    | Metre                   |
| Weight              | 321.425 kg              |
| Weight unit         | kg/100 m                |