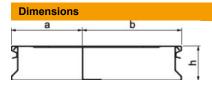

| Length      | 2,000 mm |
|-------------|----------|
| Width       | 190 mm   |
| Height      | 38 mm    |
| Dimension a | 80 mm    |
| Dimension b | 110 mm   |
| Dimension h | 38 mm    |